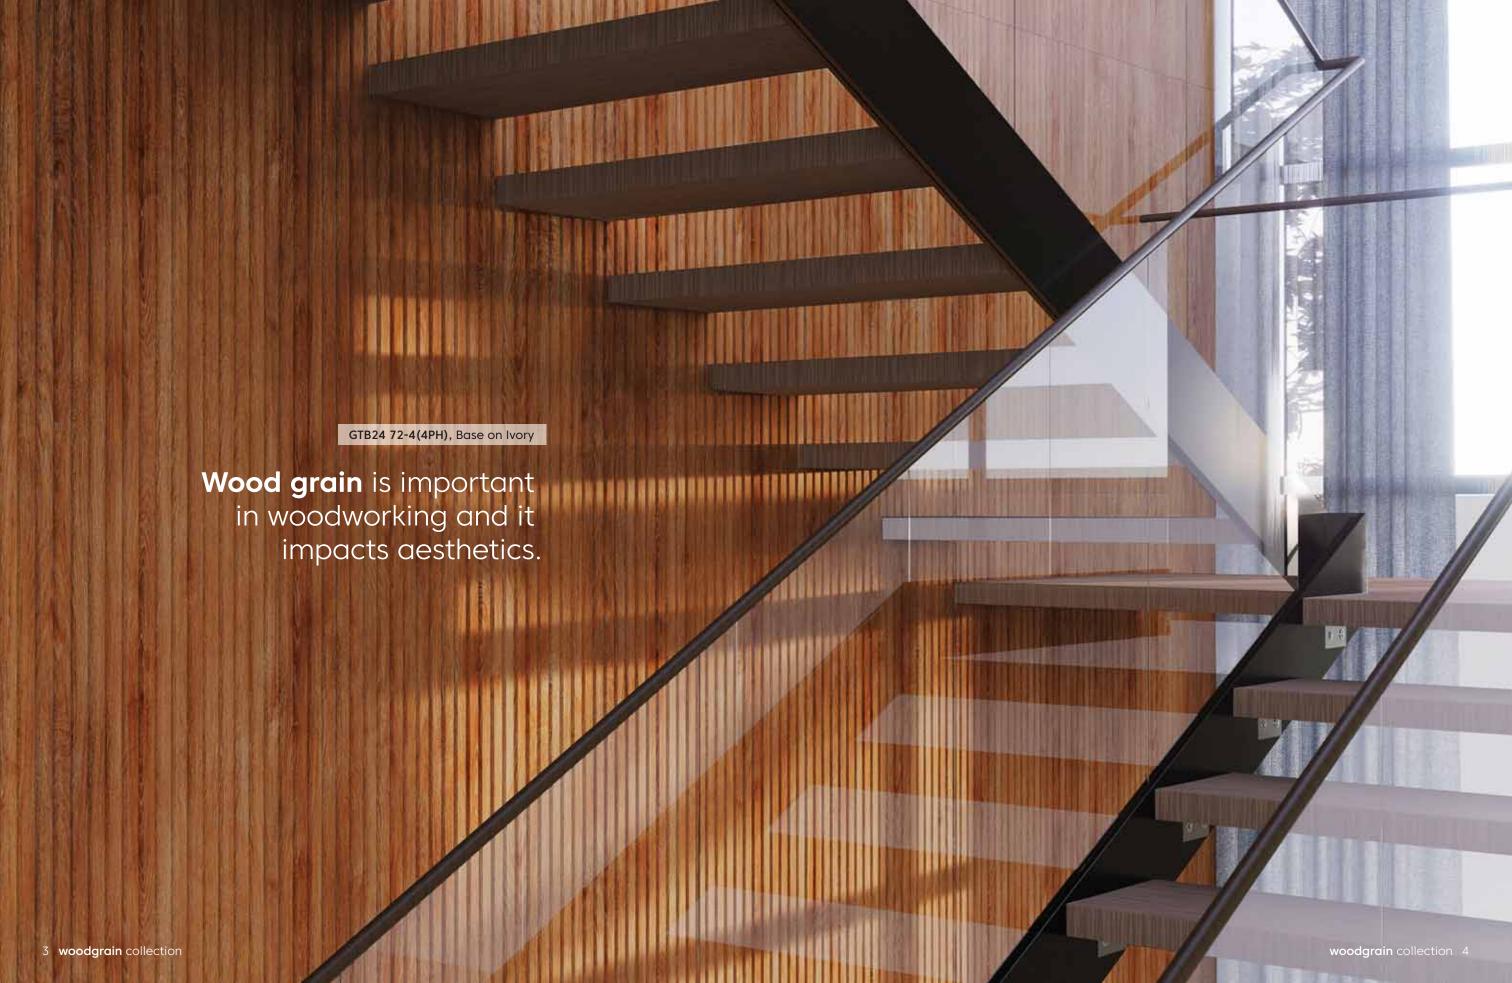

## **WOODGRAIN**

acoustic panels

**Wood grain** is important in woodworking and it impacts aesthetics.

Feltech Manufacturing Co.,Ltd info@feltech.co.th www.feltech.co.th

acoustic panels

acoustic panels

Wood grain is the longitudinal arrangement of wood fibers or the pattern resulting from such an arrangement. It has various derived terms refer to different aspects of the fibers or patterns.

TB24 72-5(4P), Base on Pearl

**TB24 72-1(3P)**, Base on Pearl

TB24 72-7(4PH), Base on Pearl

TB24 72-3(4PH), Base on PP03 Almond

TB24 72-3(4PH), Base on Pearl

GTB24 72-4(4PH), Base on Ivory