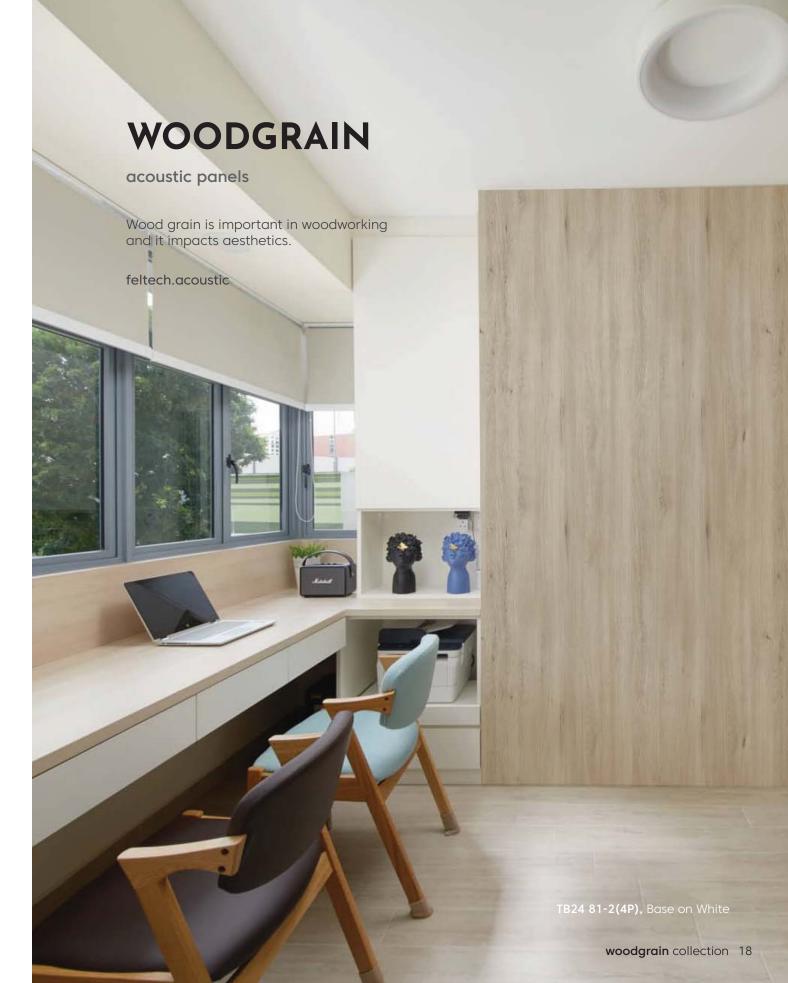

## **WOODGRAIN**

acoustic panels

**Wood grain** is important in woodworking and it impacts aesthetics.

Feltech Manufacturing Co.,Ltd info@feltech.co.th www.feltech.co.th

acoustic panels

acoustic panels

Wood grain is the longitudinal arrangement of wood fibers or the pattern resulting from such an arrangement. It has various derived terms refer to different aspects of the fibers or patterns.

**TB24 81-2(4P),** Base on White

**TB24 85-3(3P)**, Base on Ivory

TB24 81-3(4PH), Base on Pearl

TB24 84-1(4PH), Base on Pearl

TB24 91-1(4PH), Base on Pearl

**TB24 67-1(3P)**, Base on Pearl

**TB24 69-1(3P)**, Base on Pearl