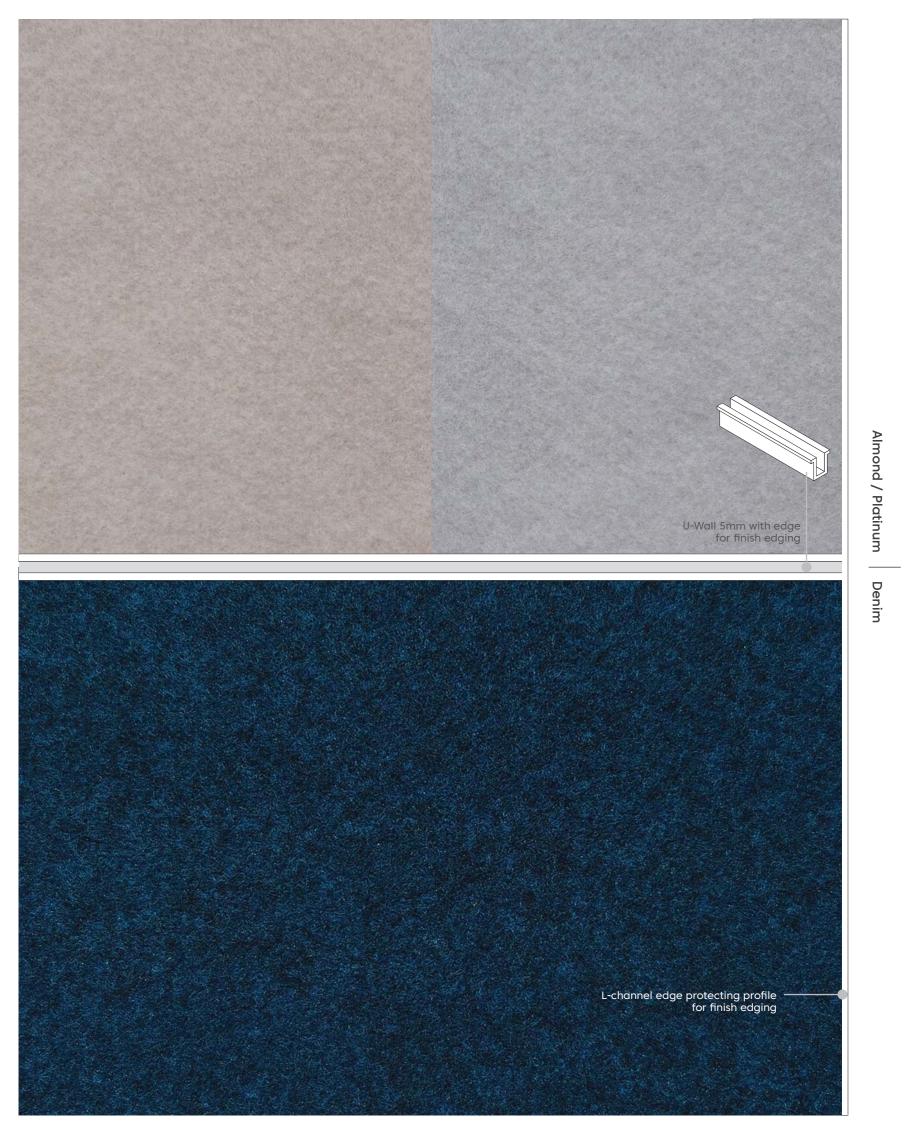

Easily reconfigured to suit your needs fully modular in design, you can combine panel with large or small panel or glass board as required.

Can be installed on any wall area. Using L-shape aluminum profile for corners and edges finishes

It is recommended to install above-floor level 3.94" (10 cm) for maintenance. Using L-shape aluminum profile for corners and edges finishes