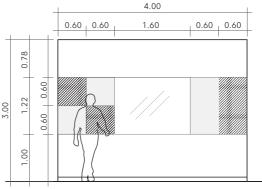

## Installation

 $\textbf{acoupanel}^{\texttt{0}}$  | Pinboard can be installed in a variety of simple ways.

- Bond directly to the wall/ceiling using double sided adhesive tape, Liquidnails, etc
- Insert into a frame and hang
- Glue to undersides of furniture for sightless sound absorption

Easily reconfigured to suit your needs fully modular in design, you can combine panel with large or small panel or glass board as required.

Can be installed on any wall area. Using L-shape aluminum profile for corners and edges finishes

It is recommended to install above-floor level 3.94" (10 cm) for maintenance. Using L-shape aluminum profile for corners and edges finishes