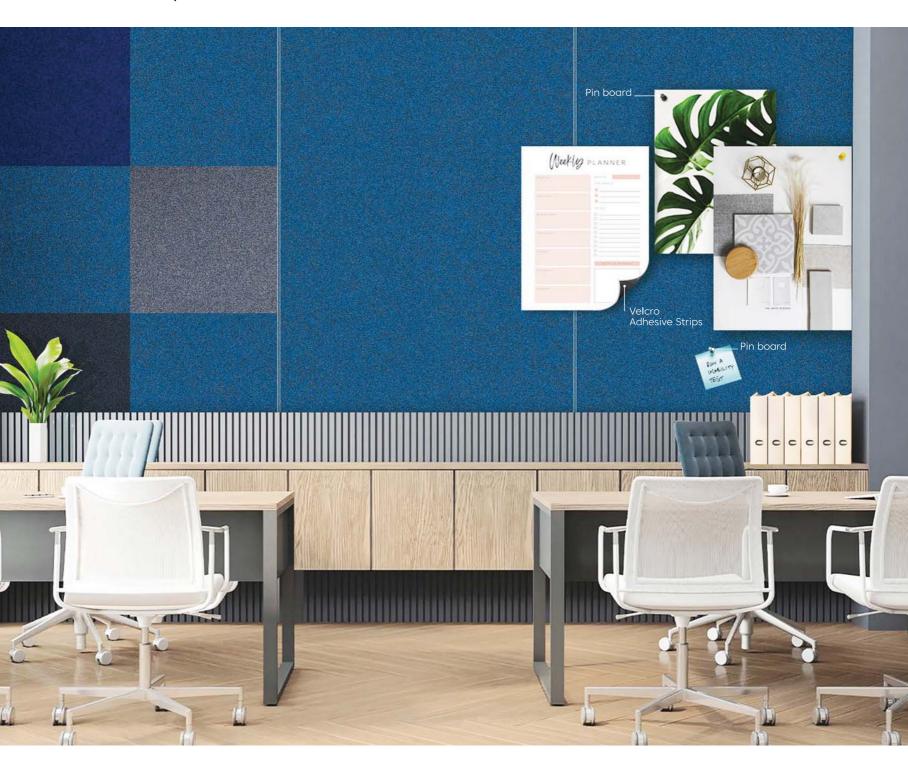

acoupanel® Pinboard

www.feltech.co.th

**acoupanel**<sup>®</sup> I Pinboard is a dual layer with a soft decorative acoustic surface that can transform noisy interior and create a positive influence on the productivity and well-being in the office.

The functional design and color create a pleasant workplace in addition to the acoustic functionality,

**acoupanel**<sup>®</sup> I Pinboard is made of acoustic layers made of millions of recycled PET fibers regenerated from discarded PET bottles. It is non-allergenic and environmental friendly.

## Installation

 $\textbf{acoupanel}^{\texttt{0}}$  | Pinboard can be installed in a variety of simple ways.

- Bond directly to the wall/ceiling using double sided adhesive tape, Liquidnails, etc
- Insert into a frame and hang
- Glue to undersides of furniture for sightless sound absorption

Easily reconfigured to suit your needs fully modular in design, you can combine panel with large or small panel or glass board as required.

Can be installed on any wall area. Using L-shape aluminum profile for corners and edges finishes