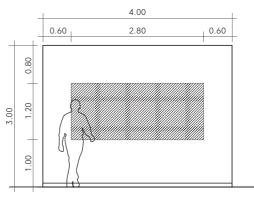

## Installation

 $\textbf{acoupanel}^{\texttt{0}}$  | Pinboard can be installed in a variety of simple ways.

- Bond directly to the wall/ceiling using double sided adhesive tape, Liquidnails, etc
- Insert into a frame and hang
- Glue to undersides of furniture for sightless sound absorption

Easily reconfigured to suit your needs fully modular in design, you can combine panel with large or small panel or glass board as required.

Can be installed on any wall area. Using L-shape aluminum profile for corners and edges finishes

It is recommended to install above-floor level 3.94" (10 cm) for maintenance. Using L-shape aluminum profile for corners and edges finishes