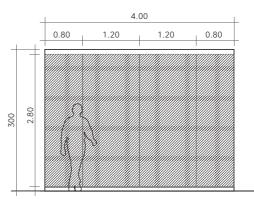

## Installation

 $\textbf{acoupanel}^{\texttt{0}}$  | Pinboard can be installed in a variety of simple ways.

- Bond directly to the wall/ceiling using double sided adhesive tape, Liquidnails, etc
- Insert into a frame and hang
- Glue to undersides of furniture for sightless sound absorption

Easily reconfigured to suit your needs fully modular in design, you can combine panel with large or small panel or glass board as required.

Can be installed on any wall area. Using L-shape aluminum profile for corners and edges finishes

It is recommended to install above-floor level 3.94" (10 cm) for maintenance. Using L-shape aluminum profile for corners and edges finishes