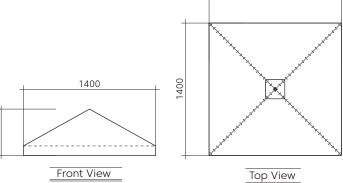

acouShade-Interlock Accessories 100% Polyester fibers with > 60% recycled content 2,400 gram/sq.m +/-200 kgs/Cubic.m +/-12 mm +/-10%

W600 x L600 x H600 mm

STC 5, ISO 717 Part 1 NRC 0.45 with no air gap, ISO 354 > 6, ISO 105 B02-1994 EN 13501-1, Class B-s1, d0 Low VOCs emission, formaldehyde and