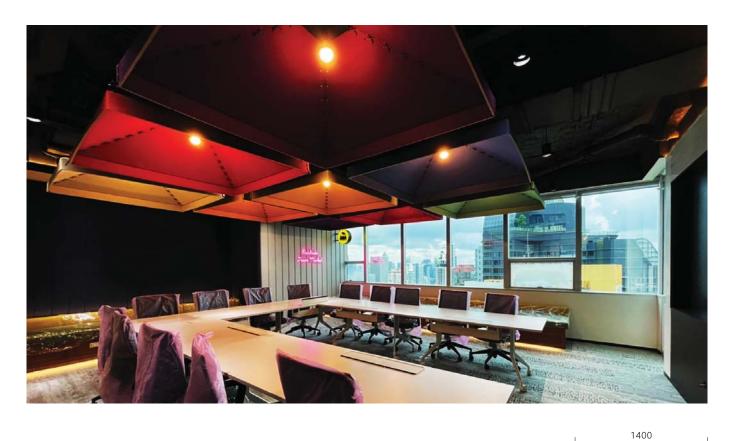

acouShade-Interlock Accessories 100% Polyester fibers with > 60% recycled content 2,400 gram/sq.m +/-200 kgs/Cubic.m +/-12 mm +/-10%

W600 x L600 x H600 mm

STC 5, ISO 717 Part 1 NRC 0.45 with no air gap, ISO 354 > 6, ISO 105 B02-1994 EN 13501-1, Class B-s1, d0 Low VOCs emission, formaldehyde and