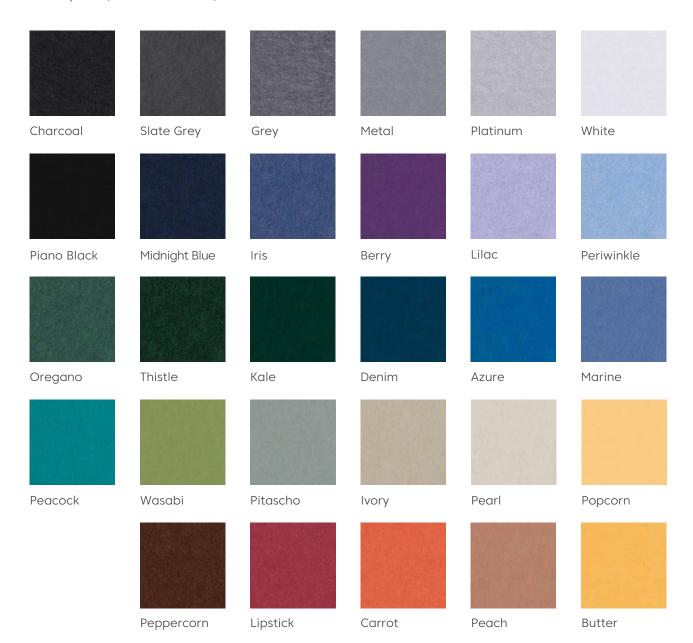

# acoupanel®

## Square Edge



Product Name Product Category

Material

Weight Density Thickness Size

Ceiling Tile-Square Edge

Ceiling

100% Polyester fibers with >60% recycled content 2,400 gram/sq.m +/-200 kgs/Cubic.m +/-12 mm +/-10%

W595 x L595 x H12 mm W595 x L1,195 x H12 mm

Performance

Sound Transmission Class Sound Absorption Color Fastness to Light Reaction to Fire Indoor Air Quality

Phenol-free Moisture Content

Optionally Solid color, Printed, Sculpture

STC 5, ISO 717 Part 1

NRC 0.45 with no air gap, ISO 354

> 6, ISO 105 B02-1994 EN 13501-1, Class B-s1, d0

Low VOCs emission, formaldehyde and

<0.10% by weight



595

Square Edge









### Solid Option (29 colors standard)













#### Feltech Manufacturing Co.,Ltd

Feltech pioneered the use of polyester fibers for their non-toxic, non - irritant properties and high efficiency in both sound absorption and thermal insulation. These fibers are also highly recyclable, contributing to cleaner indoor air quality and a more sustainable future.

Feltech operates state-of-the-art factories in Amata City industrial estate, Chonburi, Thailand, equipped with the latest technology, including advanced digital printing. This allows us to print any image or design directly onto our acoustic products, enhancing their high-quality surface finishes and creating uncompromising noise reduction performance for workspaces.

With our expertise in acoustic insulation technologies, our skilled team of designers provides a compre