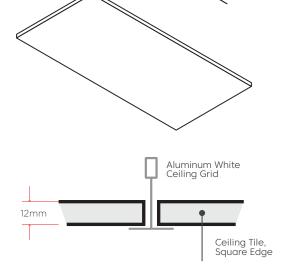

## Square Edge

Product Name Product Category

Material

Weight Density Thickness Size

Ceiling Tile-Square Edge

Ceiling

100% Polyester fibers with >60% recycled content 2,400 gram/sq.m +/-200 kgs/Cubic.m +/-12 mm +/-10%

W595 x L595 x H12 mm W595 x L1,195 x H12 mm

Performance

Sound Transmission Class Sound Absorption Color Fastness to Light Reaction to Fire Indoor Air Quality

Phenol-free Moisture Content

Optionally Solid color, Printed, Sculpture

STC 5, ISO 717 Part 1

NRC 0.45 with no air gap, ISO 354

> 6, ISO 105 B02-1994 EN 13501-1, Class B-s1, d0

Low VOCs emission, formaldehyde and

<0.10% by weight

595

Square Edge