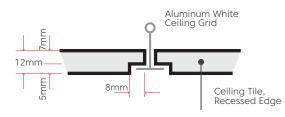

## Recessed Edge

Product Name Product Category

Material

Weight Density Thickness

Size

Performance

Sound Transmission Class Sound Absorption Color Fastness to Light Reaction to Fire Indoor Air Quality

Moisture Content

Optionally

Ceiling Tile-Recessed Edge

Ceiling

100% Polyester fibers with >60% recycled content 2,400 gram/sq.m +/-200 kgs/Cubic.m +/-12 mm +/-10%

W595 x L595 x H12 mm W595 x L1,195 x H12 mm

STC 5, ISO 717 Part 1

NRC 0.45 with no air gap, ISO 354

> 6, ISO 105 B02-1994 EN 13501-1, Class B-s1, d0

Low VOCs emission, formaldehyde and

Phenol-free

<0.10% by weight

Solid color, Printed, Sculpture

595

595