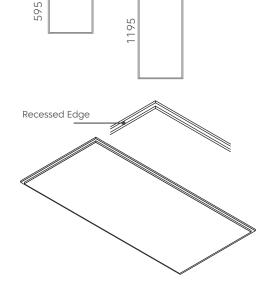

## Recessed Edge

Product Name Product Category

Material

Weight Density Thickness

Size

Performance

Sound Transmission Class Sound Absorption Color Fastness to Light Reaction to Fire Indoor Air Quality

Moisture Content

Optionally

Ceiling Tile-Recessed Edge

Ceiling

100% Polyester fibers with >60% recycled content 2,400 gram/sq.m +/-200 kgs/Cubic.m +/-12 mm +/-10%

W595 x L595 x H12 mm W595 x L1,195 x H12 mm

STC 5, ISO 717 Part 1

NRC 0.45 with no air gap, ISO 354

> 6, ISO 105 B02-1994 EN 13501-1, Class B-s1, d0

Low VOCs emission, formaldehyde and

Phenol-free

<0.10% by weight

Solid color, Printed, Sculpture

595

595