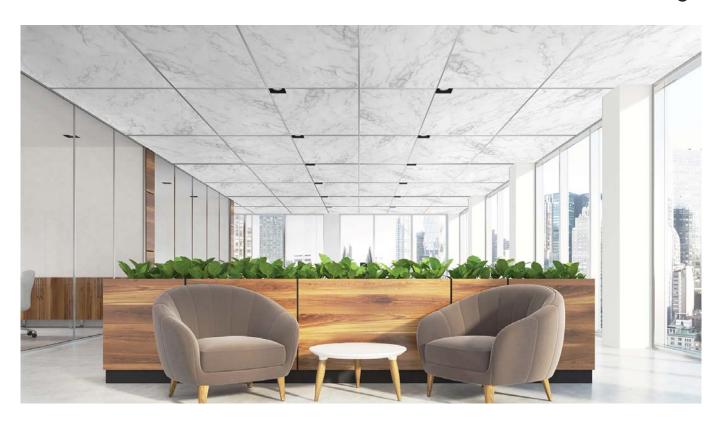

# acoupanel®

## Recessed Edge

Product Name Product Category

Material

Weight Density Thickness

Size

Performance

Sound Transmission Class Sound Absorption Color Fastness to Light Reaction to Fire Indoor Air Quality

Moisture Content

Optionally

Ceiling Tile-Recessed Edge

Ceiling

100% Polyester fibers with >60% recycled content 2,400 gram/sq.m +/-200 kgs/Cubic.m +/-12 mm +/-10%

W595 x L595 x H12 mm W595 x L1,195 x H12 mm

STC 5, ISO 717 Part 1

NRC 0.45 with no air gap, ISO 354

> 6, ISO 105 B02-1994 EN 13501-1, Class B-s1, d0

Low VOCs emission, formaldehyde and

Phenol-free

<0.10% by weight

Solid color, Printed, Sculpture

595

595