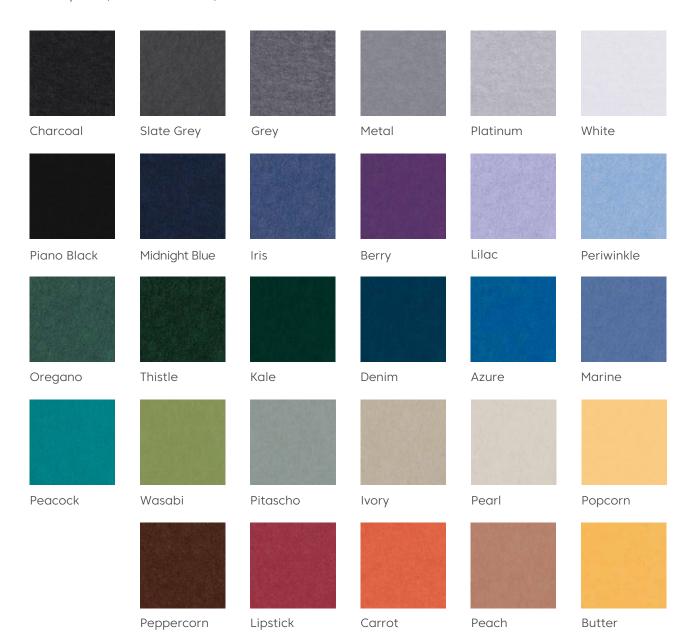

# acoupanel®

## Recessed Edge



Product Name Product Category

Material

Weight Density Thickness

Size

Performance

Sound Transmission Class Sound Absorption Color Fastness to Light Reaction to Fire Indoor Air Quality

Moisture Content

Optionally

Ceiling Tile-Recessed Edge

Ceiling

100% Polyester fibers with >60% recycled content 2,400 gram/sq.m +/-200 kgs/Cubic.m +/-12 mm +/-10%

W595 x L595 x H12 mm W595 x L1,195 x H12 mm

STC 5, ISO 717 Part 1

NRC 0.45 with no air gap, ISO 354

> 6, ISO 105 B02-1994 EN 13501-1, Class B-s1, d0

Low VOCs emission, formaldehyde and

Phenol-free

<0.10% by weight

Solid color, Printed, Sculpture



595

595











### Solid Option (29 colors standard)













#### Feltech Manufacturing Co.,Ltd

Feltech pioneered the use of polyester fibers for their non-toxic, non - irritant properties and high efficiency in both sound absorption and thermal insulation. These fibers are also highly recyclable, contributing to cleaner indoor air quality and a more sustainable future.

Feltech operates state-of-the-art factories in Amata City industrial estate, Chonburi, Thailand, equipped with the latest technology, including advanced digital printing. This allows us to print any image or design directly onto our acoustic products, enhancing their high-quality surface finishes and creating uncompromising noise reduction performance for workspaces.

With our expertise in acoustic insulation technologies, our skilled team of designers provides a compre