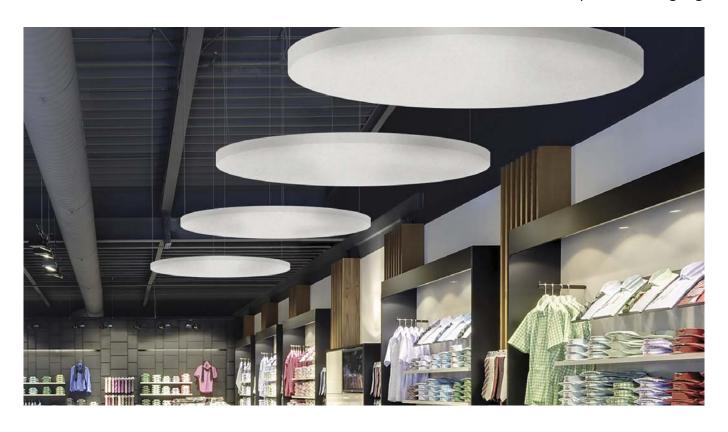

## Circle Shape 050 Horizontal System Hanging

Product Name Product Category

Material

Weight Density Thickness Size

Ceiling Cloud-Circle Shape 050

Ceiling

100% Polyester fibers with recycled content 4,500 gram / sq.m 115 kgs / Cubic.m 50 mm +/-10%

1,220 mm x 2,800 mm

Performance

Sound Transmission Class Sound Absorption

STC 5, ISO 717 Part 1

NRC 0.90 with no air gap, ISO 354 Sound Absorption Coefficients(as)

(Hz) Frequency f

| ' |      |      |      |      |      | , ,  |
|---|------|------|------|------|------|------|
|   | 125  | 250  | 500  | 1000 | 2000 | 4000 |
|   | 0.22 | 0.63 | 0.95 | 0.98 | 0.98 | 0.93 |