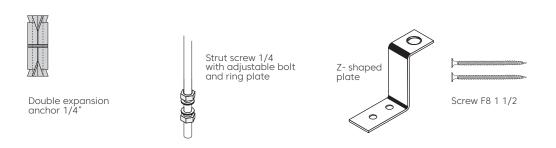

cled content 4,500 gram / sq.m 115 kgs / Cubic.m 50 mm +/-10%

1,220 mm x 2,800 mm

Performance

Sound Transmission Class Sound Absorption

STC 5, ISO 717 Part 1

NRC 0.90 with no air gap, ISO 354 Sound Absorption Coefficients(as)

(Hz) Frequency f

| ' |      |      |      |      |      | , ,  |
|---|------|------|------|------|------|------|
|   | 125  | 250  | 500  | 1000 | 2000 | 4000 |
|   | 0.22 | 0.63 | 0.95 | 0.98 | 0.98 | 0.93 |

Color Fastness to Light Reaction to Fire Indoor Air Quality

> 6, ISO 105 B02-1994 EN 13501-1, Class B-s1, d0

Low VOCs emission, formaldehyde and

Phenol-free

Moisture Content < 0.10% by weight

### Available Colors







Piano Black Platinum

White











# Installation:



#### Fittings:



### Shape option:



# Installation:



#### Fittings:



### Shape option:







#### Feltech Manufacturing Co.,Ltd

Feltech pioneered the use of polyester fibers for their non-toxic, non - irritant properties and high efficiency in both sound absorption and thermal insulation. These fibers are also highly recyclable, contributing to cleaner indoor air quality and a more sustainable future.

Feltech operates state-of-the-art factories in Amata City industrial estate, Chonburi, Thailand, equipped with the latest technology, including advanced digital printing. This allows us to print any image or design directly onto our acoustic products, enhancing their high-quality surface finishes and creating uncompromising noise reduction performance for workspaces.

With our expertise in acoustic insulation technologies, our skilled team of designers pr