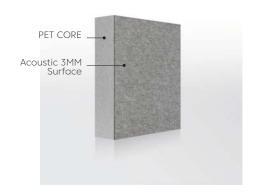

## Circle Shape 050 Horizontal System Hanging

Product Name Product Category

Material

Weight Density Thickness Size

Ceiling Cloud-Circle Shape 050

Ceiling

100% Polyester fibers with recycled content 4,500 gram / sq.m 115 kgs / Cubic.m 50 mm +/-10%