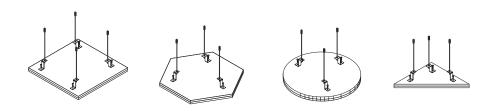

am / sq.m 115 kgs / Cubic.m 50 mm +/-10%

1,220 mm x 2,800 mm

Performance

Sound Transmission Class Sound Absorption

STC 5, ISO 717 Part 1

NRC 0.90 with no air gap, ISO 354 Sound Absorption Coefficients(as)

(Hz) Frequency f

| ' |      |      |      |      |      | , ,  |
|---|------|------|------|------|------|------|
|   | 125  | 250  | 500  | 1000 | 2000 | 4000 |
|   | 0.22 | 0.63 | 0.95 | 0.98 | 0.98 | 0.93 |

Color Fastness to Light Reaction to Fire Indoor Air Quality

> 6, ISO 105 B02-1994 EN 13501-1, Class B-s1, d0

Low VOCs emission, formaldehyde and

Phenol-free

Moisture Content < 0.10% by weight

### Available Colors







Piano Black Platinum

White











# Installation:



#### Fittings:



### Shape option:



# Installation:



#### Fittings:



### Shape option:







#### Feltech Manufacturing Co.,Ltd

Feltech pioneered the use of polyester fibers for their non-toxic, non - irritant properties and high efficiency in both sound absorption and thermal insulation. These fibers are also highly recyclable, contributing to cleaner indoor air quality and a more sustainable future.

Feltech operates state-of-the-art factories in Amata City industrial estate, Chonburi, Thailand, equipped with the latest technology, including advanced digital printing. This allows us to print any image or design directly onto our acoustic products, enhancing their high-quality surface finishes and creating uncompromising noise reduction performance for workspaces.

With our expertise in acoustic insulation technologies, our skilled team of designers provides a comprehensiv