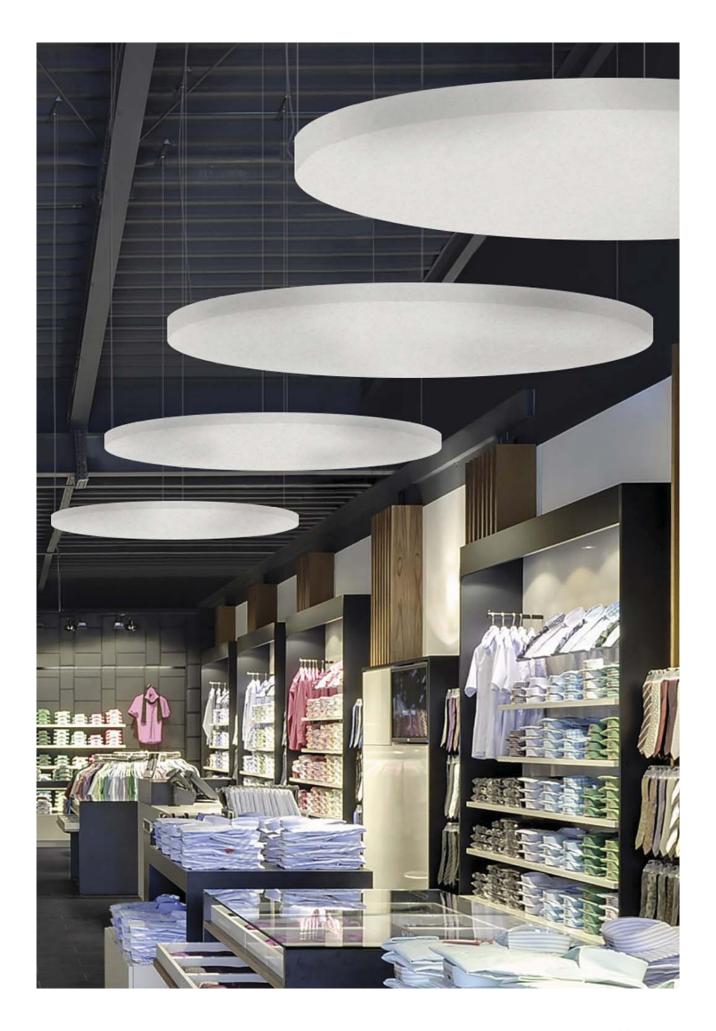

## Circle Shape 050 Horizontal System Hanging

Product Name Product Category

Material

Weight Density Thickness Size

Ceiling Cloud-Circle Shape 050

Ceiling

100% Polyester fibers with recycled content 4,500 gram / sq.m 115 kgs / Cubic.m 50 mm +/-10%

1,220 mm x 2,800 mm

Performance

Sound Transmission Class Sound Absorption

STC 5, ISO 717 Part 1

NRC 0.90 with no air gap, ISO 354 Sound Absorption Coefficients(as)

(Hz) Frequency f

| ' |      |      |      |      |      | , ,  |
|---|------|------|------|------|------|------|
|   | 125  | 250  | 500  | 1000 | 2000 | 4000 |
|   | 0.22 | 0.63 | 0.95 | 0.98 | 0.98 | 0.93 |

# Installation:

#### Fittings:

### Shape option: