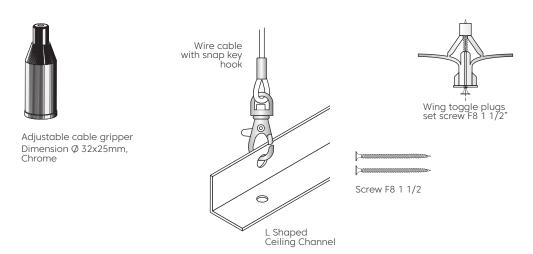

Circle Shape 050

Ceiling

100% Polyester fibers with recycled content 4,500 gram / sq.m 115 kgs / Cubic.m 50 mm +/-10%

1,220 mm x 2,800 mm

Performance

Sound Transmission Class Sound Absorption

STC 5, ISO 717 Part 1

NRC 0.90 with no air gap, ISO 354 Sound Absorption Coefficients(as)

(Hz) Frequency f

| ' |      |      |      |      |      | , ,  |
|---|------|------|------|------|------|------|
|   | 125  | 250  | 500  | 1000 | 2000 | 4000 |
|   | 0.22 | 0.63 | 0.95 | 0.98 | 0.98 | 0.93 |

Color Fastness to Light Reaction to Fire Indoor Air Quality

> 6, ISO 105 B02-1994 EN 13501-1, Class B-s1, d0

Low VOCs emission, formaldehyde and

Phenol-free

Moisture Content < 0.10% by weight

### Available Colors







Piano Black Platinum

White











# Installation:



#### Fittings:



### Shape option:



# Installation:



#### Fittings:



### Shape option:







#### Feltech Manufacturing Co.,Ltd

Feltech pioneered the use of polyester fibers for their non-toxic, non - irritant properties and high efficiency in both sound absorption and thermal insulation. These fibers are also highly recyclable, contributing to cleaner indoor air quality and a more sustainable future.

Feltech operates state-of-the-art factories in Amata City industrial estate, Chonburi, Thailand, equipped with the latest technology, including advanced digital printing. This allows us to print any image or design directly onto our acoustic products, enhancing their high-quality surface finishes and creating uncompromising noise reduction performance for workspaces.

With our expertise in acoustic