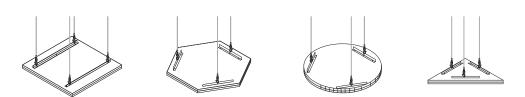

ling

100% Polyester fibers with recycled content 4,500 gram / sq.m 115 kgs / Cubic.m 50 mm +/-10%

1,220 mm x 2,800 mm

Performance

Sound Transmission Class Sound Absorption

STC 5, ISO 717 Part 1

NRC 0.90 with no air gap, ISO 354 Sound Absorption Coefficients(as)

(Hz) Frequency f

| ' |      |      |      |      |      | , ,  |
|---|------|------|------|------|------|------|
|   | 125  | 250  | 500  | 1000 | 2000 | 4000 |
|   | 0.22 | 0.63 | 0.95 | 0.98 | 0.98 | 0.93 |

Color Fastness to Light Reaction to Fire Indoor Air Quality

> 6, ISO 105 B02-1994 EN 13501-1, Class B-s1, d0

Low VOCs emission, formaldehyde and

Phenol-free

Moisture Content < 0.10% by weight

### Available Colors







Piano Black Platinum

White











# Installation:



#### Fittings:



### Shape option:



# Installation:



#### Fittings:



### Shape option:







#### Feltech Manufacturing Co.,Ltd

Feltech pioneered the use of polyester fibers for their non-toxic, non - irritant properties and high efficiency in both sound absorption and thermal insulation. These fibers are also highly recyclable, contributing to cleaner indoor air quality and a more sustainable future.

Feltech operates state-of-the-art factories in Amata City industrial estate, Chonburi, Thailand, equipped with the latest technology, including advanced digital printing. This allows us to print any image or design directly onto our acoustic products, enhancing their high-quality surface finishes and creating uncompromising noise reduction performance for workspaces.

With our expertise in acoustic insulation technolog