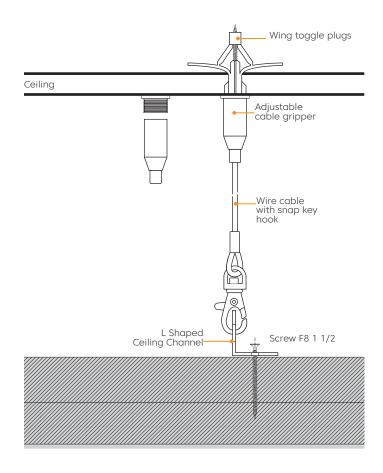

ze

Ceiling Cloud-Circle Shape 050

Ceiling

100% Polyester fibers with recycled content 4,500 gram / sq.m 115 kgs / Cubic.m 50 mm +/-10%

1,220 mm x 2,800 mm

Performance

Sound Transmission Class Sound Absorption

STC 5, ISO 717 Part 1

NRC 0.90 with no air gap, ISO 354 Sound Absorption Coefficients(as)

(Hz) Frequency f

| ' |      |      |      |      |      | , ,  |
|---|------|------|------|------|------|------|
|   | 125  | 250  | 500  | 1000 | 2000 | 4000 |
|   | 0.22 | 0.63 | 0.95 | 0.98 | 0.98 | 0.93 |

Color Fastness to Light Reaction to Fire Indoor Air Quality

> 6, ISO 105 B02-1994 EN 13501-1, Class B-s1, d0

Low VOCs emission, formaldehyde and

Phenol-free

Moisture Content < 0.10% by weight

### Available Colors







Piano Black Platinum

White











# Installation:



#### Fittings:



### Shape option:



# Installation:



#### Fittings:



### Shape option:







#### Feltech Manufacturing Co.,Ltd

Feltech pioneered the use of polyester fibers for their non-toxic, non - irritant properties and high efficiency in both sound absorption and thermal insulation. These fibers are also highly recyclable, contributing to cleaner indoor air quality and a more sustainable future.

Feltech operates state-of-the-art factories in Amata City industrial estate, Chonburi, Thailand, equipped with the latest technology, including advanced digital printing. This allows us to print any image or design directly onto our acoustic products, enhancing their high-quality surface finishes and creating uncompromising noise reduction performance for workspaces.

With our exp