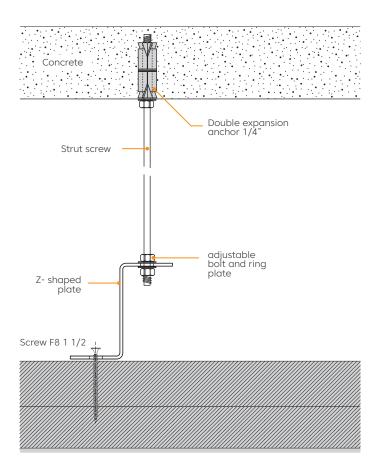

r fibers with recycled content 4,500 gram / sq.m 115 kgs / Cubic.m 50 mm +/-10%

1,220 mm x 2,800 mm

Performance

Sound Transmission Class Sound Absorption

STC 5, ISO 717 Part 1

NRC 0.90 with no air gap, ISO 354 Sound Absorption Coefficients(as)

(Hz) Frequency f

| ' |      |      |      |      |      | , ,  |
|---|------|------|------|------|------|------|
|   | 125  | 250  | 500  | 1000 | 2000 | 4000 |
|   | 0.22 | 0.63 | 0.95 | 0.98 | 0.98 | 0.93 |

Color Fastness to Light Reaction to Fire Indoor Air Quality

> 6, ISO 105 B02-1994 EN 13501-1, Class B-s1, d0

Low VOCs emission, formaldehyde and

Phenol-free

Moisture Content < 0.10% by weight

### Available Colors







Piano Black Platinum

White











# Installation:



#### Fittings:



### Shape option:



# Installation:



#### Fittings:



### Shape option:







#### Feltech Manufacturing Co.,Ltd

Feltech pioneered the use of polyester fibers for their non-toxic, non - irritant properties and high efficiency in both sound absorption and thermal insulation. These fibers are also highly recyclable, contributing to cleaner indoor air quality and a more sustainable future.

Feltech operates state-of-the-art factories in Amata City industrial estate, Chonburi, Thailand, equipped with the latest technology, including advanced digital printing. This allows us to print any image or design directly onto our acoustic products, enhancing their high-quality surface finishes and creating uncompromising noise reduction performance for workspaces.

With our expertise in acoustic insulation technologies, our skilled te