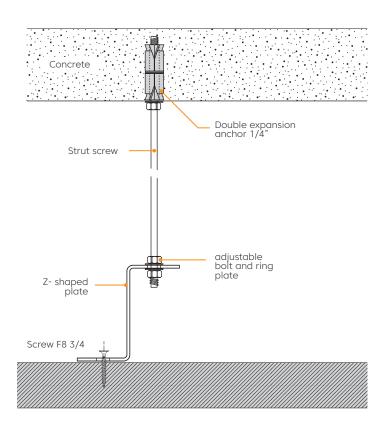

content 4,800 gram / sq.m 200 kgs / Cubic.m 24 mm +/-10%

1,220 mm x 2,800 mm

STC 5, ISO 717 Part 1

NRC 0.60 with no air gap, ISO 354 Sound Absorption Coefficients(as)

| 125  | 250  | 500  | 1000 | 2000 | 4000 |
|------|------|------|------|------|------|
| 0.02 | 0.57 | 0.41 | 0.58 | 0.87 | 0.85 |

Color Fastness to Light Reaction to Fire Indoor Air Quality

Moisture Content

> 6, ISO 105 B02-1994 EN 13501-1, Class B-s1, d0 Low VOCs emission, formaldehyde and Phenol-free < 0.10% by weight

#### Available Colors



Charcoal

Denim

Kale

Butter

Peach



Piano Black Berry

Midnight Blue Iris

Thistle

Pearl

Lipstick

Oregano

Popcorn

Carrot







Azure

Peacock





Periwinkle

































# Installation:



### Fittings:



### Shape option:



# Installation:



#### Fittings:



### Shape option:







#### Feltech Manufacturing Co.,Ltd

Feltech pioneered the use of polyester fibers for their non-toxic, non - irritant properties and high efficiency in both sound absorption and thermal insulation. These fibers are also highly recyclable, contributing to cleaner indoor air quality and a more sustainable future.

Feltech operates state-of-the-art factories in Amata City industrial estate, Chonburi, Thailand, equipped with the latest technology, including advanced digital printing. This allows us to print any image or design directly onto our acoustic products, enhancing their high-quality surface finishes and creating uncompromising noise reduction performance for workspaces.

With our expertise in acoustic insulation technologies, our skilled te