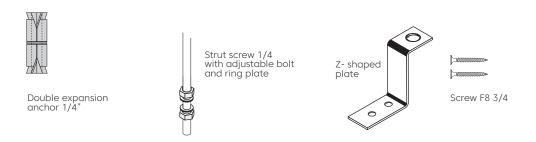

m / sq.m 200 kgs / Cubic.m 24 mm +/-10%

1,220 mm x 2,800 mm

STC 5, ISO 717 Part 1

NRC 0.60 with no air gap, ISO 354 Sound Absorption Coefficients(as)

| 125  | 250  | 500  | 1000 | 2000 | 4000 |
|------|------|------|------|------|------|
| 0.02 | 0.57 | 0.41 | 0.58 | 0.87 | 0.85 |

Color Fastness to Light Reaction to Fire Indoor Air Quality

Moisture Content

> 6, ISO 105 B02-1994 EN 13501-1, Class B-s1, d0 Low VOCs emission, formaldehyde and Phenol-free < 0.10% by weight

#### Available Colors



Charcoal

Denim

Kale

Butter

Peach



Piano Black Berry

Midnight Blue Iris

Thistle

Pearl

Lipstick

Oregano

Popcorn

Carrot







Azure

Peacock





Periwinkle

































# Installation:



### Fittings:



### Shape option:



# Installation:



#### Fittings:



### Shape option:







#### Feltech Manufacturing Co.,Ltd

Feltech pioneered the use of polyester fibers for their non-toxic, non - irritant properties and high efficiency in both sound absorption and thermal insulation. These fibers are also highly recyclable, contributing to cleaner indoor air quality and a more sustainable future.

Feltech operates state-of-the-art factories in Amata City industrial estate, Chonburi, Thailand, equipped with the latest technology, including advanced digital printing. This allows us to print any image or design directly onto our acoustic products, enhancing their high-quality surface finishes and creating uncompromising noise reduction performance for workspaces.

With our expertise in acoustic insulation technologies, our skilled team of designers pr