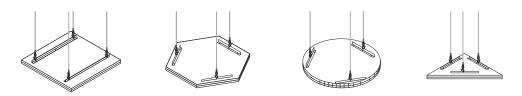

ibers with recycled content 4,800 gram / sq.m 200 kgs / Cubic.m 24 mm +/-10%

1,220 mm x 2,800 mm

STC 5, ISO 717 Part 1

NRC 0.60 with no air gap, ISO 354 Sound Absorption Coefficients(as)

| 125  | 250  | 500  | 1000 | 2000 | 4000 |
|------|------|------|------|------|------|
| 0.02 | 0.57 | 0.41 | 0.58 | 0.87 | 0.85 |

Color Fastness to Light Reaction to Fire Indoor Air Quality

Moisture Content

> 6, ISO 105 B02-1994 EN 13501-1, Class B-s1, d0 Low VOCs emission, formaldehyde and Phenol-free < 0.10% by weight

#### Available Colors



Charcoal

Denim

Kale

Butter

Peach



Piano Black Berry

Midnight Blue Iris

Thistle

Pearl

Lipstick

Oregano

Popcorn

Carrot







Azure

Peacock





Periwinkle

































# Installation:



### Fittings:



### Shape option:



# Installation:



#### Fittings:



### Shape option:







#### Feltech Manufacturing Co.,Ltd

Feltech pioneered the use of polyester fibers for their non-toxic, non - irritant properties and high efficiency in both sound absorption and thermal insulation. These fibers are also highly recyclable, contributing to cleaner indoor air quality and a more sustainable future.

Feltech operates state-of-the-art factories in Amata City industrial estate, Chonburi, Thailand, equipped with the latest technology, including advanced digital printing. This allows us to print any image or design directly onto our acoustic products, enhancing their high-quality surface finishes and creating uncompromising noise reduction performance for workspaces.

With our expertise in acoustic insulation technolog