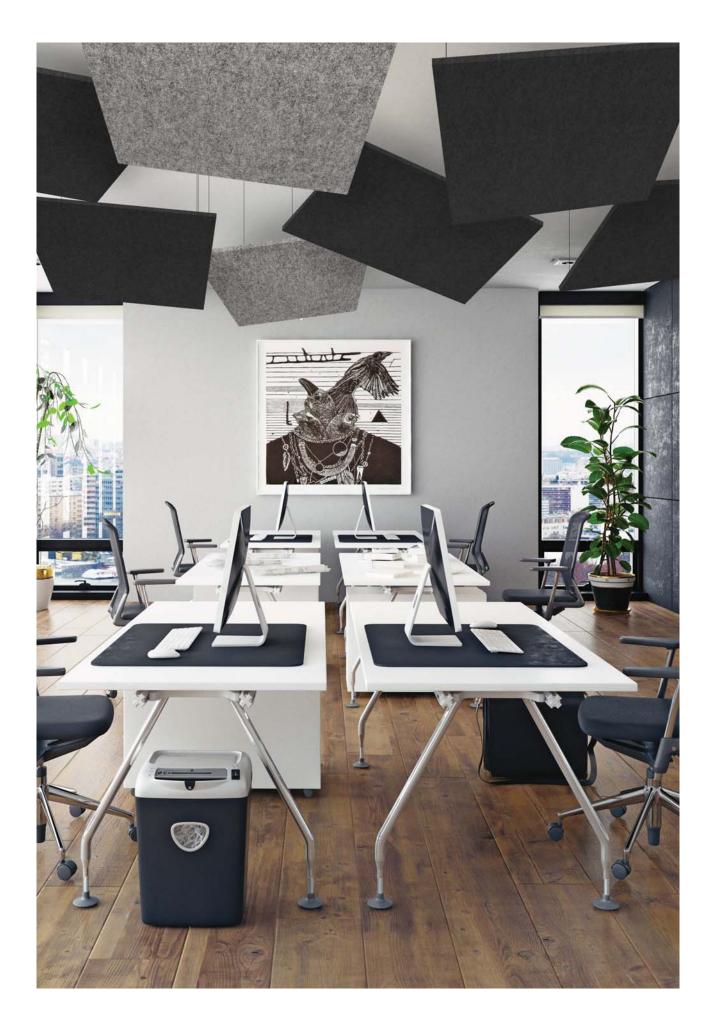

# acoupanel®

## Square Shape 024 Horizontal System Hanging

Product Name **Product Category** Material

Weight Density Thickness Size

Performance Sound Transmission Class Sound Absorption

> (Hz) Frequency f

Ceiling Cloud-Square Shape 024 Ceiling

# Installation: