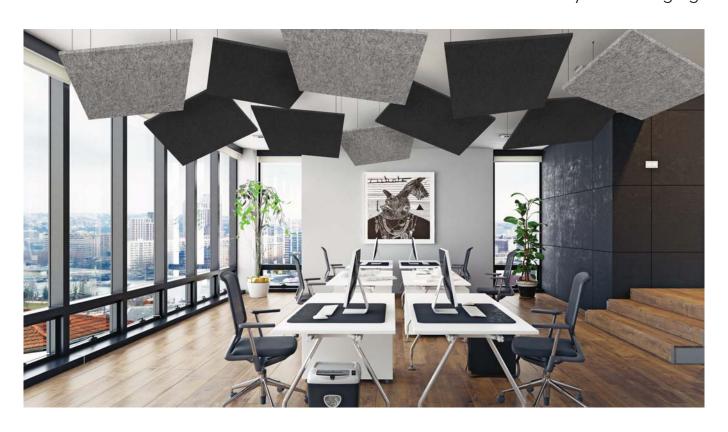

## Square Shape 024 Horizontal System Hanging

Product Name **Product Category** Material

Weight Density Thickness Size

Performance Sound Transmission Class Sound Absorption

> (Hz) Frequency f

Ceiling Cloud-Square Shape 024 Ceiling

100% Polyester fibers with recycled content 4,800 gram / sq.m 200 kgs / Cubic.m 24 mm +/-10%

1,220 mm x 2,800 mm

STC 5, ISO 717 Part 1

NRC 0.60 with no air gap, ISO 354 Sound Absorption Coefficients(as)

| 125  | 250  | 500  | 1000 | 2000 | 4000 |
|------|------|------|------|------|------|
| 0.02 | 0.57 | 0.41 | 0.58 | 0.87 | 0.85 |