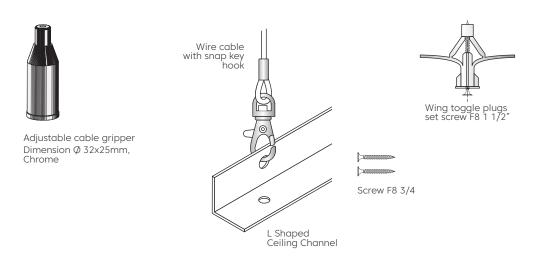

ing

100% Polyester fibers with recycled content 4,800 gram / sq.m 200 kgs / Cubic.m 24 mm +/-10%

1,220 mm x 2,800 mm

STC 5, ISO 717 Part 1

NRC 0.60 with no air gap, ISO 354 Sound Absorption Coefficients(as)

| 125  | 250  | 500  | 1000 | 2000 | 4000 |
|------|------|------|------|------|------|
| 0.02 | 0.57 | 0.41 | 0.58 | 0.87 | 0.85 |

Color Fastness to Light Reaction to Fire Indoor Air Quality

Moisture Content

> 6, ISO 105 B02-1994 EN 13501-1, Class B-s1, d0 Low VOCs emission, formaldehyde and Phenol-free < 0.10% by weight

#### Available Colors



Charcoal

Denim

Kale

Butter

Peach



Piano Black Berry

Midnight Blue Iris

Thistle

Pearl

Lipstick

Oregano

Popcorn

Carrot







Azure

Peacock





Periwinkle

































# Installation:



### Fittings:



### Shape option:



# Installation:



#### Fittings:



### Shape option:







#### Feltech Manufacturing Co.,Ltd

Feltech pioneered the use of polyester fibers for their non-toxic, non - irritant properties and high efficiency in both sound absorption and thermal insulation. These fibers are also highly recyclable, contributing to cleaner indoor air quality and a more sustainable future.

Feltech operates state-of-the-art factories in Amata City industrial estate, Chonburi, Thailand, equipped with the latest technology, including advanced digital printing. This allows us to print any image or design directly onto our acoustic products, enhancing their high-quality surface finishes and creating uncompromising noise reduction performance for workspaces.

With our expertise in acoustic