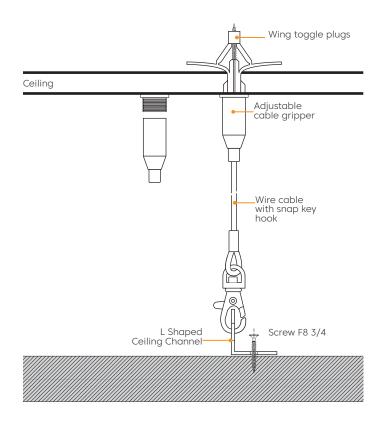

re Shape 024 Ceiling

100% Polyester fibers with recycled content 4,800 gram / sq.m 200 kgs / Cubic.m 24 mm +/-10%

1,220 mm x 2,800 mm

STC 5, ISO 717 Part 1

NRC 0.60 with no air gap, ISO 354 Sound Absorption Coefficients(as)

| 125  | 250  | 500  | 1000 | 2000 | 4000 |
|------|------|------|------|------|------|
| 0.02 | 0.57 | 0.41 | 0.58 | 0.87 | 0.85 |

Color Fastness to Light Reaction to Fire Indoor Air Quality

Moisture Content

> 6, ISO 105 B02-1994 EN 13501-1, Class B-s1, d0 Low VOCs emission, formaldehyde and Phenol-free < 0.10% by weight

#### Available Colors



Charcoal

Denim

Kale

Butter

Peach



Piano Black Berry

Midnight Blue Iris

Thistle

Pearl

Lipstick

Oregano

Popcorn

Carrot







Azure

Peacock





Periwinkle

































# Installation:



### Fittings:



### Shape option:



# Installation:



#### Fittings:



### Shape option:







#### Feltech Manufacturing Co.,Ltd

Feltech pioneered the use of polyester fibers for their non-toxic, non - irritant properties and high efficiency in both sound absorption and thermal insulation. These fibers are also highly recyclable, contributing to cleaner indoor air quality and a more sustainable future.

Feltech operates state-of-the-art factories in Amata City industrial estate, Chonburi, Thailand, equipped with the latest technology, including advanced digital printing. This allows us to print any image or design directly onto our acoustic products, enhancing their high-quality surface finishes and creating uncompromising noise reduction performance for workspaces.

With our expe