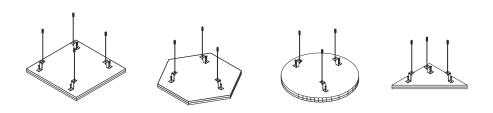

bic.m 24 mm +/-10%

1,220 mm x 2,800 mm

STC 5, ISO 717 Part 1

NRC 0.60 with no air gap, ISO 354 Sound Absorption Coefficients(as)

| 125  | 250  | 500  | 1000 | 2000 | 4000 |
|------|------|------|------|------|------|
| 0.02 | 0.57 | 0.41 | 0.58 | 0.87 | 0.85 |

Color Fastness to Light Reaction to Fire Indoor Air Quality

Moisture Content

> 6, ISO 105 B02-1994 EN 13501-1, Class B-s1, d0 Low VOCs emission, formaldehyde and Phenol-free < 0.10% by weight

#### Available Colors



Charcoal

Denim

Kale

Butter

Peach



Piano Black Berry

Midnight Blue Iris

Thistle

Pearl

Lipstick

Oregano

Popcorn

Carrot







Azure

Peacock





Periwinkle

































# Installation:



### Fittings:



### Shape option:



# Installation:



#### Fittings:



### Shape option:







#### Feltech Manufacturing Co.,Ltd

Feltech pioneered the use of polyester fibers for their non-toxic, non - irritant properties and high efficiency in both sound absorption and thermal insulation. These fibers are also highly recyclable, contributing to cleaner indoor air quality and a more sustainable future.

Feltech operates state-of-the-art factories in Amata City industrial estate, Chonburi, Thailand, equipped with the latest technology, including advanced digital printing. This allows us to print any image or design directly onto our acoustic products, enhancing their high-quality surface finishes and creating uncompromising noise reduction performance for workspaces.

With our expertise in acoustic insulation technologies, our skilled team of designers provides a comprehensiv