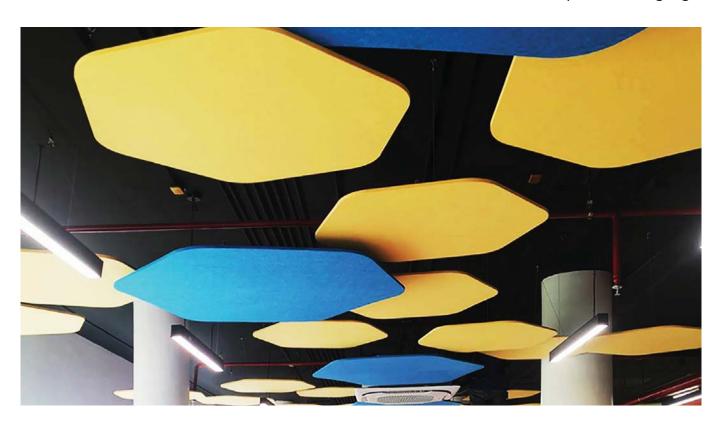

## Hexagon Shape 012 Horizontal System Hanging

**Product Name Product Category** Material

Weight

Density Thickness Size

Performance

Sound Transmission Class Sound Absorption

(Hz) Frequency f STC 5, ISO 717 Part 1

100% Polyester fibers with recycled content

1,220 mm x 2,800 mm

2,400 gram / sq.m

200 kgs / Cubic.m

12 mm +/-10%

NRC 0.45 with no air gap, ISO 354 Sound Absorption Coefficients(as)

Ceiling Cloud-Hexagon Shape 012

### Shape option: