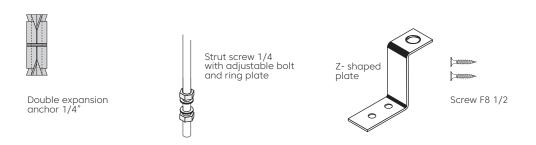

q.m

200 kgs / Cubic.m

12 mm +/-10%

NRC 0.45 with no air gap, ISO 354 Sound Absorption Coefficients(as)

Ceiling Cloud-Hexagon Shape 012

| • |      |      |      |      |      |      |
|---|------|------|------|------|------|------|
|   | 125  | 250  | 500  | 1000 | 2000 | 4000 |
|   | 0.06 | 0.02 | 0.23 | 0.61 | 0.89 | 0.95 |

Color Fastness to Light Reaction to Fire Indoor Air Quality

Moisture Content

> 6, ISO 105 B02-1994 EN 13501-1, Class B-s1, d0 Low VOCs emission, formaldehyde and Phenol-free

< 0.10% by weight

#### Available Colors



Charcoal

Kale

Butter



Metal

Platinum

Lilac



White





Marine



Oregano

Popcorn



Thistle

Piano Black Berry



































# Installation:



### Fittings:



### Shape option:



# Installation:



### Fittings:



### Shape option:







#### Feltech Manufacturing Co.,Ltd

Feltech pioneered the use of polyester fibers for their non-toxic, non - irritant properties and high efficiency in both sound absorption and thermal insulation. These fibers are also highly recyclable, contributing to cleaner indoor air quality and a more sustainable future.

Feltech operates state-of-the-art factories in Amata City industrial estate, Chonburi, Thailand, equipped with the latest technology, including advanced digital printing. This allows us to print any image or design directly onto our acoustic products, enhancing their high-quality surface finishes and creating uncompromising noise reduction performance for workspaces.

With our expertise in acoustic insulation technologies, our skilled team of designers pr