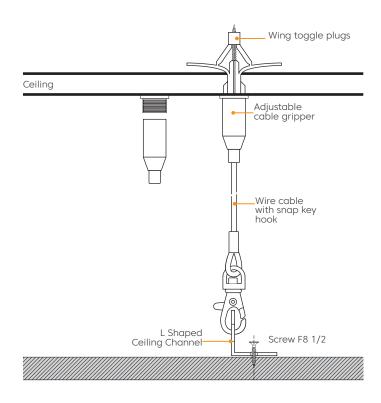

olyester fibers with recycled content

1,220 mm x 2,800 mm

2,400 gram / sq.m

200 kgs / Cubic.m

12 mm +/-10%

NRC 0.45 with no air gap, ISO 354 Sound Absorption Coefficients(as)

Ceiling Cloud-Hexagon Shape 012

| • |      |      |      |      |      |      |
|---|------|------|------|------|------|------|
|   | 125  | 250  | 500  | 1000 | 2000 | 4000 |
|   | 0.06 | 0.02 | 0.23 | 0.61 | 0.89 | 0.95 |

Color Fastness to Light Reaction to Fire Indoor Air Quality

Moisture Content

> 6, ISO 105 B02-1994 EN 13501-1, Class B-s1, d0 Low VOCs emission, formaldehyde and Phenol-free

< 0.10% by weight

#### Available Colors



Charcoal

Kale

Butter



Metal

Platinum

Lilac



White





Marine



Oregano

Popcorn



Thistle

Piano Black Berry



































# Installation:



### Fittings:



### Shape option:



# Installation:



### Fittings:



### Shape option:







#### Feltech Manufacturing Co.,Ltd

Feltech pioneered the use of polyester fibers for their non-toxic, non - irritant properties and high efficiency in both sound absorption and thermal insulation. These fibers are also highly recyclable, contributing to cleaner indoor air quality and a more sustainable future.

Feltech operates state-of-the-art factories in Amata City industrial estate, Chonburi, Thailand, equipped with the latest technology, including advanced digital printing. This allows us to print any image or design directly onto our acoustic products, enhancing their high-quality surface finishes and creating uncompromising noise reduction performance for workspaces.

With our exper