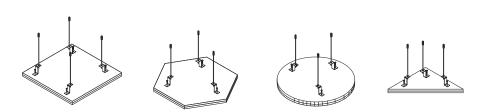

m

12 mm +/-10%

NRC 0.45 with no air gap, ISO 354 Sound Absorption Coefficients(as)

Ceiling Cloud-Hexagon Shape 012

| • |      |      |      |      |      |      |
|---|------|------|------|------|------|------|
|   | 125  | 250  | 500  | 1000 | 2000 | 4000 |
|   | 0.06 | 0.02 | 0.23 | 0.61 | 0.89 | 0.95 |

Color Fastness to Light Reaction to Fire Indoor Air Quality

Moisture Content

> 6, ISO 105 B02-1994 EN 13501-1, Class B-s1, d0 Low VOCs emission, formaldehyde and Phenol-free

< 0.10% by weight

#### Available Colors



Charcoal

Kale

Butter



Metal

Platinum

Lilac



White





Marine



Oregano

Popcorn



Thistle

Piano Black Berry



































# Installation:



### Fittings:



### Shape option:



# Installation:



### Fittings:



### Shape option:







#### Feltech Manufacturing Co.,Ltd

Feltech pioneered the use of polyester fibers for their non-toxic, non - irritant properties and high efficiency in both sound absorption and thermal insulation. These fibers are also highly recyclable, contributing to cleaner indoor air quality and a more sustainable future.

Feltech operates state-of-the-art factories in Amata City industrial estate, Chonburi, Thailand, equipped with the latest technology, including advanced digital printing. This allows us to print any image or design directly onto our acoustic products, enhancing their high-quality surface finishes and creating uncompromising noise reduction performance for workspaces.

With our expertise in acoustic insulation technologies, our skilled team of designers provides a comprehensiv