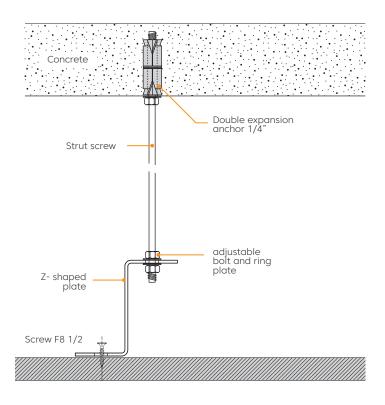

m

2,400 gram / sq.m

200 kgs / Cubic.m

12 mm +/-10%

NRC 0.45 with no air gap, ISO 354 Sound Absorption Coefficients(as)

Ceiling Cloud-Hexagon Shape 012

| • |      |      |      |      |      |      |
|---|------|------|------|------|------|------|
|   | 125  | 250  | 500  | 1000 | 2000 | 4000 |
|   | 0.06 | 0.02 | 0.23 | 0.61 | 0.89 | 0.95 |

Color Fastness to Light Reaction to Fire Indoor Air Quality

Moisture Content

> 6, ISO 105 B02-1994 EN 13501-1, Class B-s1, d0 Low VOCs emission, formaldehyde and Phenol-free

< 0.10% by weight

#### Available Colors



Charcoal

Kale

Butter



Metal

Platinum

Lilac



White





Marine



Oregano

Popcorn



Thistle

Piano Black Berry



































# Installation:



### Fittings:



### Shape option:



# Installation:



### Fittings:



### Shape option:







#### Feltech Manufacturing Co.,Ltd

Feltech pioneered the use of polyester fibers for their non-toxic, non - irritant properties and high efficiency in both sound absorption and thermal insulation. These fibers are also highly recyclable, contributing to cleaner indoor air quality and a more sustainable future.

Feltech operates state-of-the-art factories in Amata City industrial estate, Chonburi, Thailand, equipped with the latest technology, including advanced digital printing. This allows us to print any image or design directly onto our acoustic products, enhancing their high-quality surface finishes and creating uncompromising noise reduction performance for workspaces.

With our expertise in acoustic insulation technologies, our skilled tea