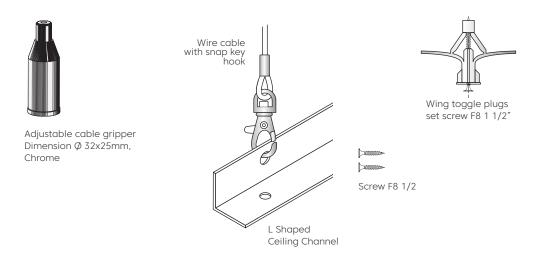

ith recycled content

1,220 mm x 2,800 mm

2,400 gram / sq.m

200 kgs / Cubic.m

12 mm +/-10%

NRC 0.45 with no air gap, ISO 354 Sound Absorption Coefficients(as)

Ceiling Cloud-Hexagon Shape 012

| • |      |      |      |      |      |      |
|---|------|------|------|------|------|------|
|   | 125  | 250  | 500  | 1000 | 2000 | 4000 |
|   | 0.06 | 0.02 | 0.23 | 0.61 | 0.89 | 0.95 |

Color Fastness to Light Reaction to Fire Indoor Air Quality

Moisture Content

> 6, ISO 105 B02-1994 EN 13501-1, Class B-s1, d0 Low VOCs emission, formaldehyde and Phenol-free

< 0.10% by weight

#### Available Colors



Charcoal

Kale

Butter



Metal

Platinum

Lilac



White





Marine



Oregano

Popcorn



Thistle

Piano Black Berry



































# Installation:



### Fittings:



### Shape option:



# Installation:



### Fittings:



### Shape option:







#### Feltech Manufacturing Co.,Ltd

Feltech pioneered the use of polyester fibers for their non-toxic, non - irritant properties and high efficiency in both sound absorption and thermal insulation. These fibers are also highly recyclable, contributing to cleaner indoor air quality and a more sustainable future.

Feltech operates state-of-the-art factories in Amata City industrial estate, Chonburi, Thailand, equipped with the latest technology, including advanced digital printing. This allows us to print any image or design directly onto our acoustic products, enhancing their high-quality surface finishes and creating uncompromising noise reduction performance for workspaces.

With our expertise in acoustic