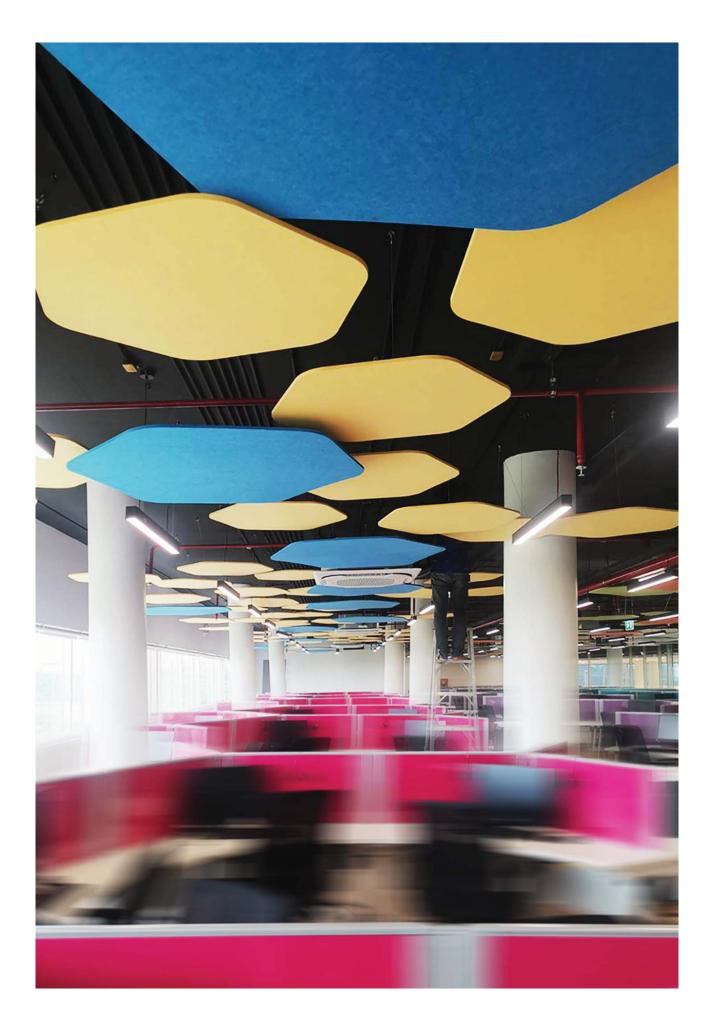

100% Polyester fibers with recycled content

1,220 mm x 2,800 mm

2,400 gram / sq.m

200 kgs / Cubic.m

12 mm +/-10%

NRC 0.45 with no air gap, ISO 354 Sound Absorption Coefficients(as)

Ceiling Cloud-Hexagon Shape 012