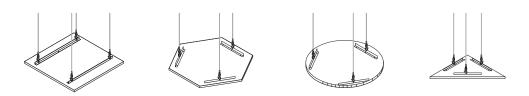

1,220 mm x 2,800 mm

2,400 gram / sq.m

200 kgs / Cubic.m

12 mm +/-10%

NRC 0.45 with no air gap, ISO 354 Sound Absorption Coefficients(as)

Ceiling Cloud-Hexagon Shape 012

| • |      |      |      |      |      |      |
|---|------|------|------|------|------|------|
|   | 125  | 250  | 500  | 1000 | 2000 | 4000 |
|   | 0.06 | 0.02 | 0.23 | 0.61 | 0.89 | 0.95 |

Color Fastness to Light Reaction to Fire Indoor Air Quality

Moisture Content

> 6, ISO 105 B02-1994 EN 13501-1, Class B-s1, d0 Low VOCs emission, formaldehyde and Phenol-free

< 0.10% by weight

#### Available Colors



Charcoal

Kale

Butter



Metal

Platinum

Lilac



White





Marine



Oregano

Popcorn



Thistle

Piano Black Berry



































# Installation:



### Fittings:



### Shape option:



# Installation:



### Fittings:



### Shape option:







#### Feltech Manufacturing Co.,Ltd

Feltech pioneered the use of polyester fibers for their non-toxic, non - irritant properties and high efficiency in both sound absorption and thermal insulation. These fibers are also highly recyclable, contributing to cleaner indoor air quality and a more sustainable future.

Feltech operates state-of-the-art factories in Amata City industrial estate, Chonburi, Thailand, equipped with the latest technology, including advanced digital printing. This allows us to print any image or design directly onto our acoustic products, enhancing their high-quality surface finishes and creating uncompromising noise reduction performance for workspaces.

With our expertise in acoustic insulation technologi