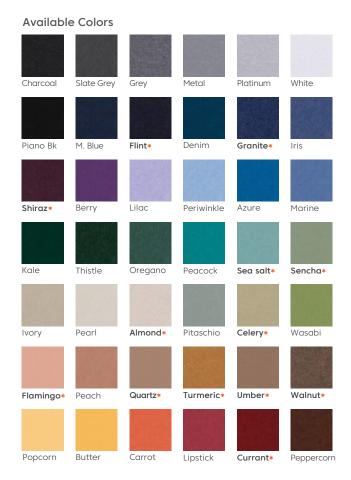

Product Name Product Category Material

Weight Density Thickness Size

Performance Sound Transmission Class Sound Absorption

Color Fastness to Light Reaction to Fire Indoor Air Quality

Moisture Content

acoupanel® (AP 2) Wall and ceiling 100% Polyester fibers with > 60% recycled content 400 gram / sq.m 200 kgs / Cubic.m 2 mm +/-10% 1,400 mm x 2,800 mm

STC 5, ISO 717 Part 1 NRC 0.10 with no air gap, ISO 354 Sound Absorption Coefficients(as) > 6, ISO 105 B02-1994 EN 13501-1, Class B-s1, d0 Low VOCs emission, formaldehyde and Phenol-free < 0.10% by weight



Solid-AP 2

Feltech





## Feltech Manufacturing Co.,Ltd

Feltech pioneered the use of polyester fibers for their non-toxic, non - irritant properties and high efficiency in both sound absorption and thermal insulation. These fibers are also highly recyclable, contributing to cleaner indoor air quality and a more sustainable future.

Feltech operates state-of-the-art factories in Amata City industrial estate, Chonburi, Thailand, equipped with the latest technology, including advanced digital printing. This allows us to print any image or design directly onto our acoustic products, enhancing their high-quality surface finishes and creating uncompromising noise reduction performance for workspaces.

With our expertise in acoustic insulation technologies, our skilled team of designers prov